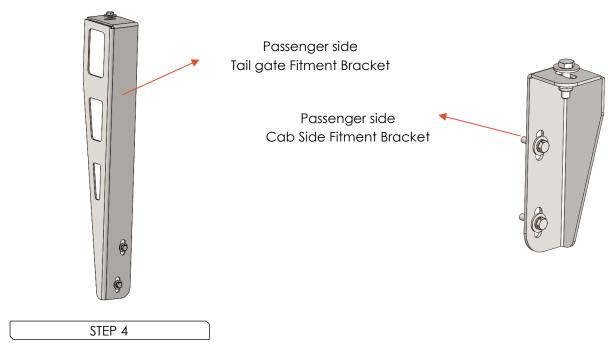

STEP 3

- ✓ Remove the factory fitted tie-down hooks.
- ✓ Insert the provided cab side and tail gate side brackets. (Image below)

- ✓ Secure brackets with provided bolts on the OEM tie-down points.
- Ensure that the rear cab window of the vehicle is clean, before loading the canopy onto the load bin.