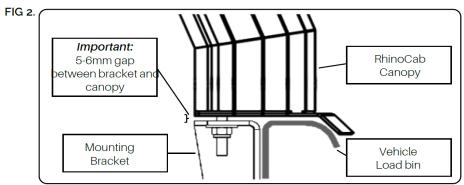

- ✓ Fit the canopy to the loading bin, align & space evenly.
- ✓ Line-up the canopy fastening points with the brackets' fastening points. (Fig. 1).
- ✓ When the canopy is resting on the load bin, adjust the brackets to achieve a gap of approx. 6mm between the canopy fastening surface and the bracket top surface. (Fig2.)
- ✓ Secure the brackets to the load body by fastening the bolts slowly & securely.
- ✓ Secure the canopy to the brackets using the bolts supplied, tighten the bolts to secure the two surfaces firmly, into the factory supplied threaded holes.