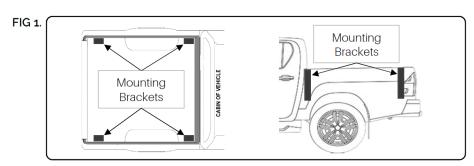

- ✓ Fit the canopy to the loading bin, align & space evenly.
- ✓ Line-up the canopy fastening points with the brackets' fastening points. (Fig. 1).
- ✓ When the canopy is resting on the load bin, adjust the brackets to achieve a gap of approx. 6mm between the canopy fastening surface and the bracket top surface. (Fig2.)
- ✓ Secure the brackets to the load body by fastening the bolts slowly & securely.
- ✓ Secure the canopy to the brackets using the bolts supplied, tighten the bolts to secure the two surfaces firmly, into the factory supplied threaded holes.